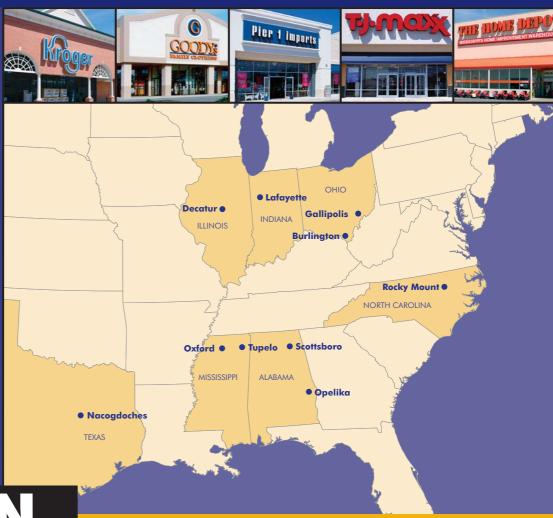

DECATUR, IL

LAFAYETTE, IN

Gallipolis, OH

BURLINGTON, OH

ROCKY MOUNT, NC

Nacogdoches, TX

Scottsboro, AL

Oxford, MS

OPELIKA, AL

TUPELO, MS

## PROPERTY OFFERING

Home Improvement
Grocery & Power
Shadow-Anchored

This exceptional property offering features over 1.5 million square feet of newly developed JDN Realty owned retail centers anchored by many of today's industry leading investment grade tenants.